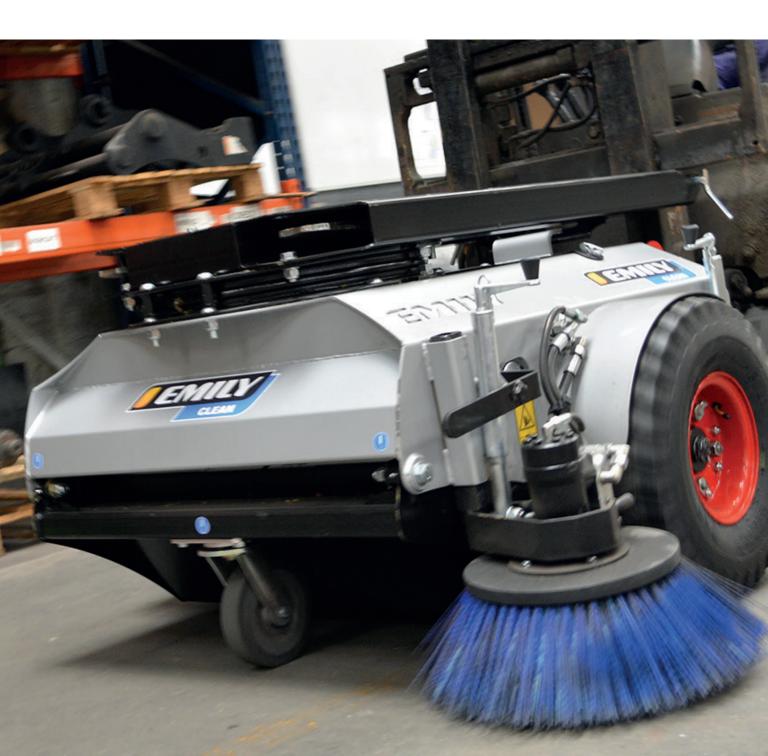

### Star Clean – Innovative Industrial Sweeper by Emily

The Emily company, known for industrial cleaning solutions, introduces Star Clean, a cutting-edge sweeper designed to provide high-quality sweeping without the need for hydraulic or electrical connections. This patented system is a perfect fit for all forklift trucks and requires no additional driver training.

#### **Key Features**

- Autonomous Operation : The Star'Clean operates by simply pushing the forklift, using wheels to activate a hydraulic system that powers the main and side brushes along with a suction turbine.
- **Dust-Free Sweeping :** With an advanced filtration system, it captures particles as small as 0.4 microns across a 10 m<sup>2</sup> surface, ensuring a clean, healthy environment.
- Low Maintenance : The automatic filter cleaning system requires minimal attention, with filters that can be replaced in 10 seconds without tools.
- Compatibility : The sweeper is designed to fit any type of forklift and can collect various types of waste.
- Ergonomic Design : Its compact and efficient design makes it easy to use, offering precise sweeping through a side brush mounted on a turret for maximum maneuverability.