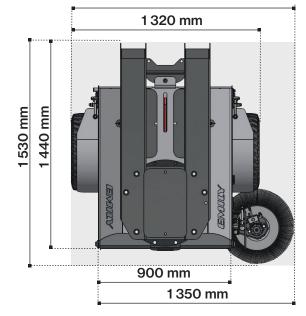

#### **Technical Specifications**

Sweeping Width: 0.90m (1.35m with side brush)

Weight: 450 kg

Capacity : 100 liters

Dimensions : 1.56 m overall width

Durable Construction : Featuring robust wheels, a heavy-duty frame, and spiral main brush.

1560 mm

Scan to see the Star Clean in action